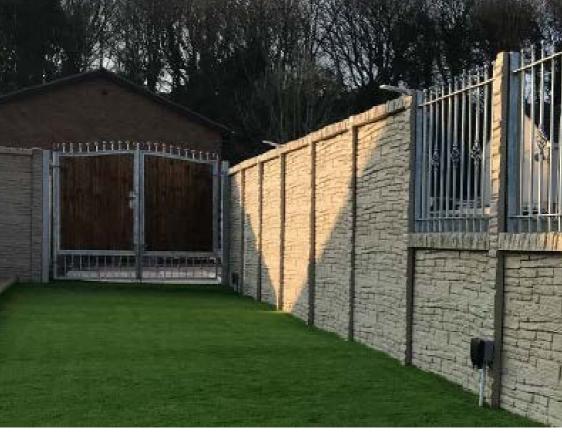

# DURACRETE Fencing 25 years guarantee

Our concrete fencing is environmentally friendly and provides the best balance between the strength and durability.

Ideal for security and privacy, it is the frame for your entire property. Decorative concrete fence is fantastic low maintenance fencing option and stays looking good for years.

- Effective barrier to provide a wind break
- Flexibility to replace single components in the event of damage, avoiding the cost and inconvenience of repairing traditional brick or block wall
- Is equally attractive on both sides
- Superior noise reduction
- Lower price than brick or block walls with easier and faster installation

## Low maintenance Decorative Concrete Fencing