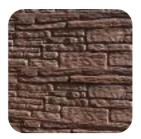

Fencing is available in a range of colours to match or offset any decor you choose.

Grey

Sand Stone

Chestnut Brown