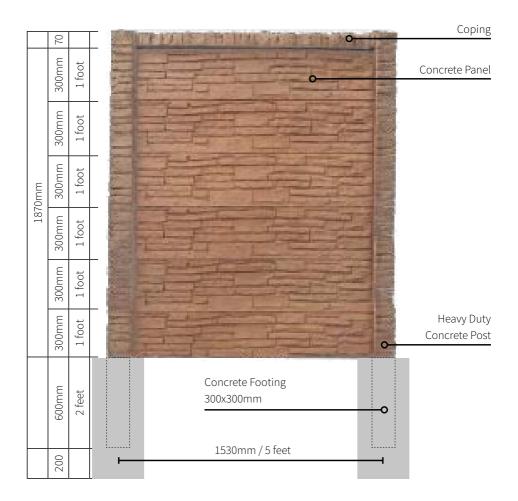

## DURACRETE Fencing How it works

At DuraCrete, we take pride in providing a fencing system that is not only strong and durable but also quick and straightforward to install. Our post-and-panel precast concrete fences are designed for efficiency, ensuring a seamless process from start to finish. Each post is securely aligned, levelled, and anchored in a concrete footing, spaced five feet apart for optimal stability. The foundation depth is adjusted based on soil conditions, wind loads, and fence height to guarantee long-term durability.

Once the concrete footing has undergone an initial 24-hour curing period, the fence panels are carefully inserted into the ground. Additional panels are then stacked securely to achieve the desired height, with the entire structure reinforced by the post foundation. To complete the installation, a concrete panel cap is attached, providing a polished and professional finish.

Our fencing solutions can be constructed up to eight feet high and are adaptable to a variety of landscapes. Panels can be cut and modified to suit specific project requirements, making DuraCrete fences a flexible choice for any site. Whether for residential, commercial, or industrial applications, our efficient installation process ensures a secure, long-lasting, and visually appealing result.